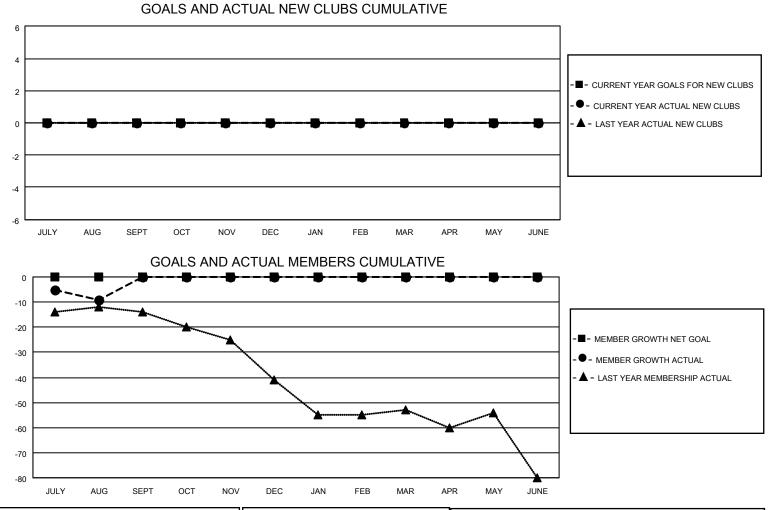

## MONTHLY MEMBERSHIP PROGRESS REPORT

## LOCATION OREGON

District 36 G

Results as of: 9/30/2021

| Clubs                 |               |           |               | Members               |                         |                         |                                                    |
|-----------------------|---------------|-----------|---------------|-----------------------|-------------------------|-------------------------|----------------------------------------------------|
| RESULTS FOR 2021-2022 |               |           |               | RESULTS FOR 2021-2022 |                         |                         |                                                    |
| QUARTER               | NEW CLUB GOAL | NEW CLUBS | DROPPED CLUBS | QUARTER               | MBER GROWTH NET<br>GOAL | MEMBER GROWTH<br>ACTUAL | DROPPED<br>MEMBERS ACTUAL<br>(including transfers) |
| JULY/AUG/SEPT         | 0             | 0         | 0             | JULY/AUG/SEPT         | 0                       | 28                      | 24                                                 |
| OCT/NOV/DEC           | 0             | 0         | 0             | OCT/NOV/DEC           | 0                       | 0                       | 0                                                  |
| JAN/FEB/MAR           | 0             | 0         | 0             | JAN/FEB/MAR           | 0                       | 0                       | 0                                                  |
| APR/MAY/JUNE          | 0             | 0         | 0             | APR/MAY/JUNE          | 0                       | 0                       | 0                                                  |

| DROPPED CLUBS: 0 |    | 9 CLUBS OF 30 ADDED 1 OR<br>MORE NEW MEMBERS | GENDER DISTRIBUTION                 |              |
|------------------|----|----------------------------------------------|-------------------------------------|--------------|
|                  |    |                                              | MALE                                | 457 (61.01%) |
|                  |    |                                              | FEMALE                              | 291 (38.85%) |
| DROPPED MEMBERS  |    |                                              | NON BINARY                          | 1 (0.13%)    |
|                  | _  |                                              | PREFER NOT TO ANSWER                | 0 (0.00%)    |
| DECEASED         | 0  |                                              |                                     |              |
| CLUB CANCELLED   | 0  | CLICK HERE FOR CUMULATIVE                    | TOTAL FAMILY UNIT MEMBERS           | s 216        |
| OTHER            | 24 | MEMBERSHIP DATA                              |                                     |              |
| TOTAL            | 24 |                                              | FAMILY MEMBERS PAYING HALF DUES 109 |              |
|                  |    |                                              |                                     |              |